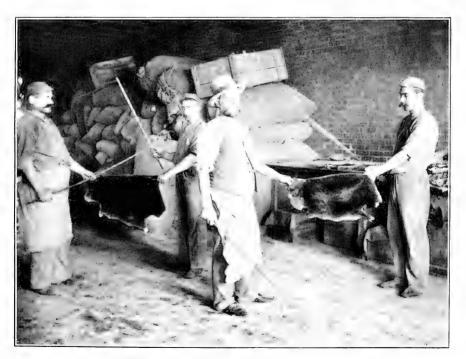

## APPENDIXES.

| Cobb, John N. The sponge fishery of Florida in 1900                        | 161 - 175 |
|----------------------------------------------------------------------------|-----------|
| Evermann, Barton W. Statistics of the fisheries of the Middle Atlantic     |           |
| States                                                                     | 433 - 540 |
| Smith, Hugh M. The common names of the basses and sun-fishes               | 353 - 366 |
| Stevenson, Charles H. Aquatic products in arts and industries. Fish oils,  |           |
| fats, and waxes. Fertilizers from aquatic products                         | 177 - 279 |
| Stevenson, Charles H. Utilization of the skins of aquatic animals          | 281 - 352 |
| Wilcox, William A. The fisheries and fish trade of Porto Rico in 1902      | 367 - 395 |
| Records of the dredging and other collecting stations of the United States |           |
| Fish Commission steamer Albatross in 1901 and 1902                         | 397 - 432 |
| Supplement to list of publications of the United States Fish Commission    |           |
| available for distribution                                                 | 541 - 543 |
|                                                                            |           |